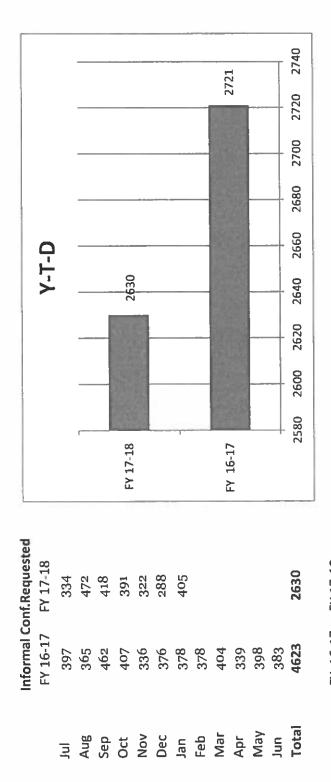

| 0    | 0      | 0                    | 1      | 0   | **     | D              |     |       |       |     |        | 2                   | 7        | Mediation Held; Issues Pending         | ι'n      | 0                       | 1       |
| Claim Settled Prior to Mediation   | 13   | 14     | 14                   | 12     | 6   | 16     | 17             |     |       |       |     |        | 56                  | 120      | Claim Settled Prior to Mediation       | (25)     | 14                      | 17      |
| Mediation Not Complete in 60 days  | 11   | ot.    | ব                    | 1      | 2   | 9      | 80             |     |       |       |     |        | 41                  | 25       | 52 Mediation Not Complete in 60 days   | (11)     | 9                       | 7       |







FY 17-18 FY 16-17 Y-T-D





Pleadings Assigned - Three Year Comparison by Month

|        |            |             |                         |            |       |      | 9          | 0     | ļ     |            |       |                                  |            | ,     |       |             |       |       |            |       |       |
|--------|------------|-------------|-------------------------|------------|-------|------|------------|-------|-------|------------|-------|----------------------------------|------------|-------|-------|-------------|-------|-------|------------|-------|-------|
|        | District 1 | ct 1        |                         | District 2 | t 2   |      | District 3 | 89    |       | District 4 | t 4   |                                  | District