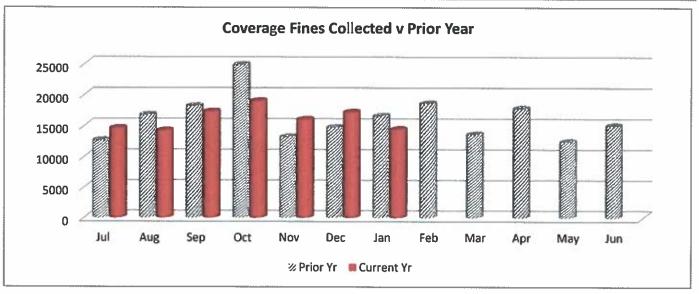

## **Coverage Fines:**

The Coverage Division collected \$14,400 in fine revenue in January 2018, as compared to \$16,600 in Coverage fines/penalties accrued during January 2017. Year on Year, Coverage fines are at 58% of collections for prior year.