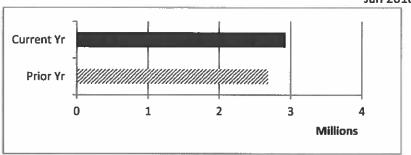

## **Compliance Fines:**

In January 2018, the Compliance Division collected \$135,820 in fines and penalties. Year to Date, the Compliance Division has collected \$813,154 in fines.

Year to Date vs Prior Year Total (\$382,199): 213%