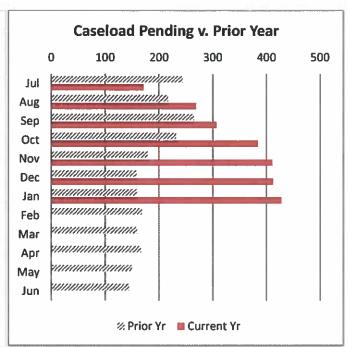

## Carryover Caseload:

The Compliance Division closed January 2018 with 428 cases active, compared to an active caseload of 159 at the close of January 2017.