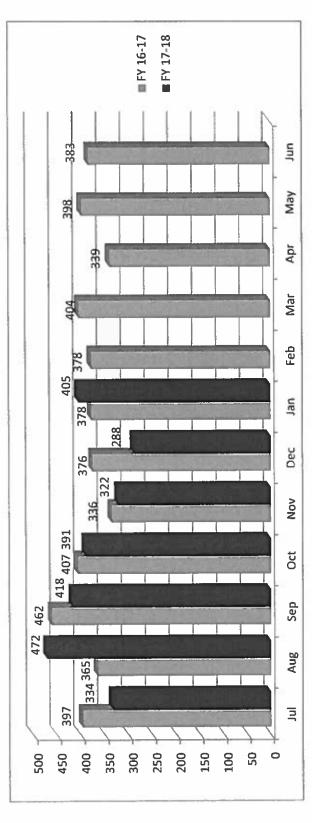

| 1      | 0   | **     | D              |     |       |       |     |        | 2                   | 7        | Mediation Held; Issues Pending         | ι'n      | 0                       | 1       |
| Claim Settled Prior to Mediation   | 13   | 14     | 14                   | 12     | 6   | 16     | 17             |     |       |       |     |        | 56                  | 120      | Claim Settled Prior to Mediation       | (25)     | 14                      | 17      |
| Mediation Not Complete in 60 days  | 11   | ot.    | ব                    | 1      | 2   | 9      | 80             |     |       |       |     |        | 41                  | 25       | 52 Mediation Not Complete in 60 days   | (11)     | 9                       | 7       |







FY 17-18 FY 16-17 Y-T-D





Pleadings Assigned - Three Year Comparison by Month

|        |            |             |                         |            |       |      | 9          | 0     | ļ     |            |       |                                  |            | ,     |       |             |       |       |            |       |       |
|--------|------------|-------------|-------------------------|------------|-------|------|------------|-------|-------|------------|-------|----------------------------------|------------|-------|-------|-------------|-------|-------|------------|-------|-------|
|        | District 1 | ct 1        |                         | District 2 | t 2   |      | District 3 | 89    |       | District 4 | t 4   |                                  | District 5 | Ń     |       | District