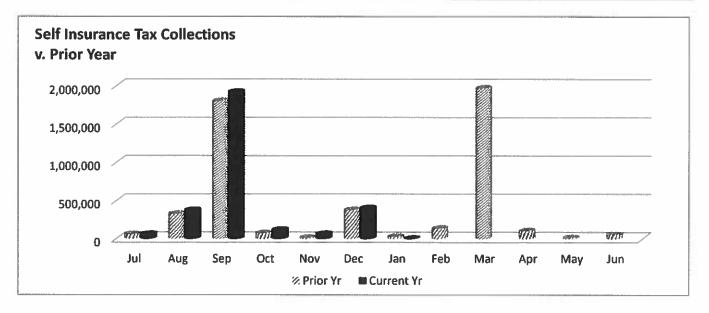

During the month of January 2018, the 5elf Insurance Division:

- \* collected \$466 in self-insurance tax.
- \* added 16 new self-insurers.
- \* conducted 3 Self Insurance audits.

Year to Date, Self Insurance tax revenue is trending at 109% of prior year and 23 Self Insurance audits have been completed.