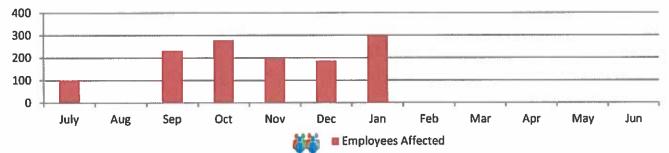

## **Employers Obtaining Coverage**

The Compliance Division works with great diligence to help uninsured employers become compliant with the 5outh Carolina Workers' Compensation Act. Year to date, the Compliance Division has compelled 139 employers in South Carolina to come into compliance with the Act. In so doing, approximately 1,293 previously uninsured workers are now properly covered.