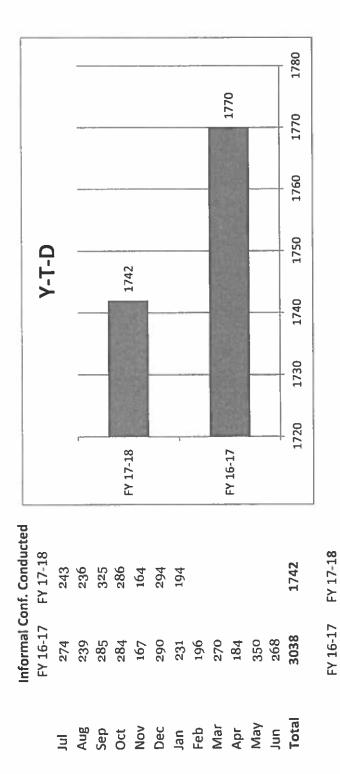

| 0    | 0      | 0                    | 1      | 0   | **     | D              |     |       |       |     |        | 2                   | 7        | Mediation Held; Issues Pending         | ι'n      | 0                       | 1       |
| Claim Settled Prior to Mediation   | 13   | 14     | 14                   | 12     | 6   | 16     | 17             |     |       |       |     |        | 56                  | 120      | Claim Settled Prior to Mediation       | (25)     | 14                      | 17      |
| Mediation Not Complete in 60 days  | 11   | ot.    | ব                    | 1      | 2   | 9      | 80             |     |       |       |     |        | 41                  | 25       | 52 Mediation Not Complete in 60 days   | (11)     | 9                       | 7       |







FY 17-18 FY 16-17 Y-T-D





Pleadings Assigned - Three Year Comparison by Month

|        |            |             |                         |            |       |      | 9          | 0     | ļ     |            |       |                                  |            | ,     |       |             |       |       |            |       |       |
|--------|------------|-------------|-------------------------|------------|-------|------|------------|-------|-------|------------|-------|----------------------------------|------------|-------|-------|-------------|-------|-------|------------|-------|-------|
|        | District 1 | ct 1        |                         | District 2 | t 2   |      | District 3 | 89    |       | District 4 | t 4   |                                  | Distr