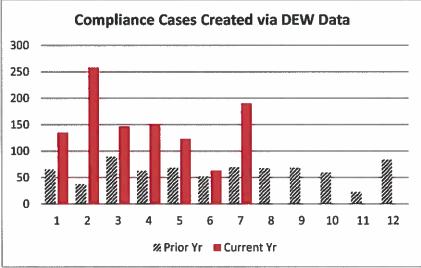

YTD vs. Prior Year total (267): 57% Jan 2018 to Jan 2017: 39% Current Yr End trend: 98% of 2016-2017 YTD 2017-2018 v. YTD 2016-2017: 109%

In January 2018, 190 compliance files were created from the DEW data process.

YTD vs. Prior Year total (741): 144% Jan 2018 to Jan 2017: 275% Current Yr End trend: 247% of 2016-

2017

YTD 2017-2018 v. YTD 2016-2017: 241%