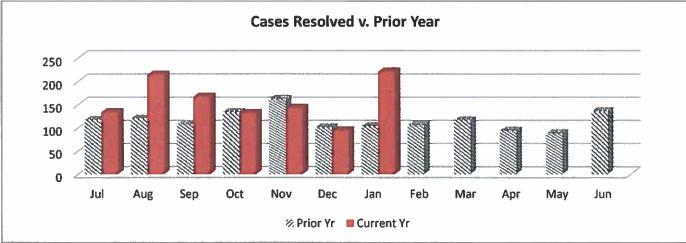

#### **Cases Resolved:**

For the month of January 2018, Compliance Division staff closed-out 221 cases.