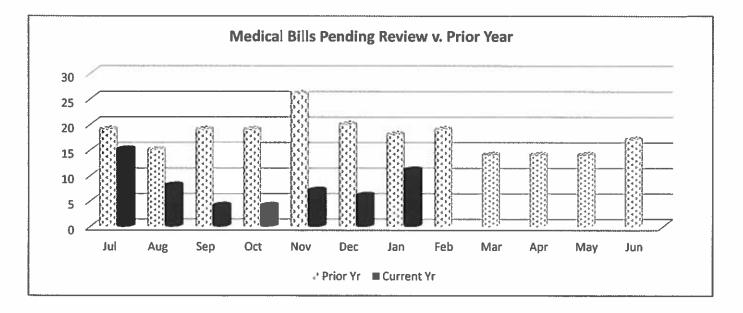

#### IMS MEDICAL SERVICES DIVISION

In January 2018, the Medical Services Division began the month with 6 bills pending review, received an additional 15 bills for review, conducted 10 bill reviews and ended the month with 11 bills pending.