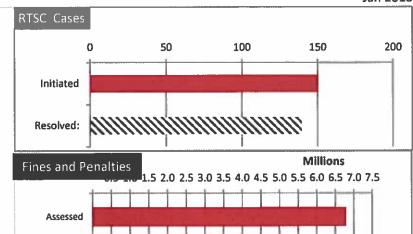

#### **Carrier Rule to Show Cause Hearings**

The Compliance Division manages the Rule to Show Cause process involving the recovery of outstanding carrier fines and penalties. In the month of January 2018, 23 carrier RTSC cases were docketed; 16 cases were resolved and \$11,589 was recovered. \*\*Note: Due to inclement weather, no RTSC hearings were held in the month of January.

Year to date, 143 carrier RTSC cases have been docketed, 122 cases have resolved and \$63,606 has been recovered.

### **Penalties Waived**

Although the Division has assessed \$6.8 m in fines, 75% of those fines (\$5.1 m) have been waived or rescinded as employers have either obtained insurance coverage or were found not to be subject to the Act.