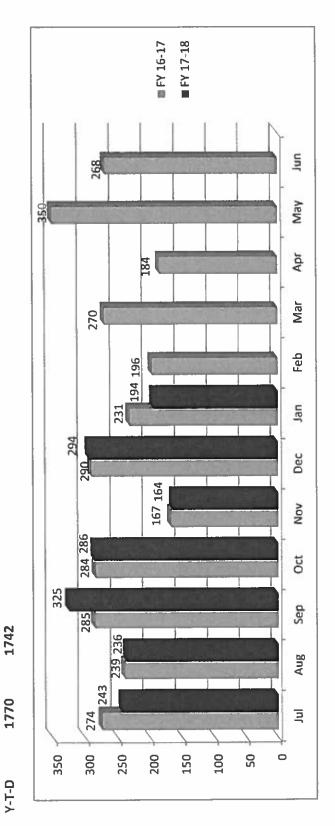

| 0    | 0      | 0                    | 1      | 0   | **     | D              |     |       |       |     |        | 2                   | 7        | Mediation Held; Issues Pending         | ι'n      | 0                       | 1       |
| Claim Settled Prior to Mediation   | 13   | 14     | 14                   | 12     | 6   | 16     | 17             |     |       |       |     |        | 56                  | 120      | Claim Settled Prior to Mediation       | (25)     | 14                      | 17      |
| Mediation Not Complete in 60 days  | 11   | ot.    | ব                    | 1      | 2   | 9      | 80             |     |       |       |     |        | 41                  | 25       | 52 Mediation Not Complete in 60 days   | (11)     | 9                       | 7       |







FY 17-18 FY 16-17 Y-T-D





Pleadings Assigned - Three Year Comparison by Month

|        |            |             |                         |            |       |      | 9          | 0     | ļ     |            |       |                                  |            | ,     |       |             |       |       |            |       |       |
|--------|------------|-------------|-------------------------|------------|-------|------|------------|-------|-------|------------|-------|----------------------------------|------------|-------|-------|-------------|-------|-------|------------|-------|-------|
|        | District 1 | ct 1        |                         | District 2 | t 2   |      | District 3 | 89    |       | District 4 | t 4   |                                  | Distric