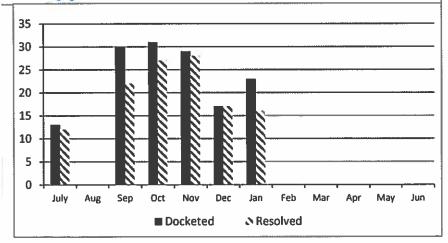

#### **Carrier Rule to Show Cause Hearings**

The Compliance Division manages the Rule to Show Cause process involving the recovery of outstanding carrier fines and penalties. In the month of January 2018, 23 carrier RTSC cases were docketed; 16 cases were resolved and \$11,589 was recovered. \*\*Note: Due to inclement weather, no RTSC hearings were held in the month of January.

Year to date, 143 carrier RTSC cases have been docketed, 122 cases have resolved and \$63,606 has been recovered.