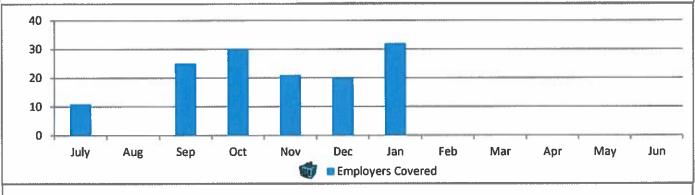

## **Employers Obtaining Coverage**

The Compliance Division works with great diligence to help uninsured employers become compliant with the 5outh Carolina Workers' Compensation Act. Year to date, the Compliance Division has compelled 139 employers in South Carolina to come into compliance with the Act. In so doing, approximately 1,293 previously uninsured workers are now properly covered.