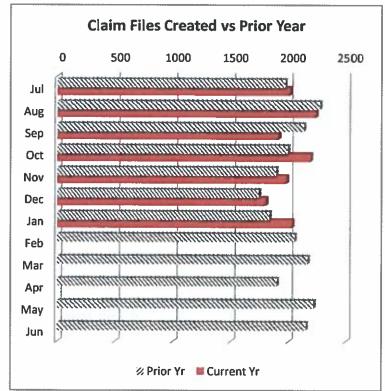

#### **WCC Claim Files:**

In January 2018, the Coverage Division received a total of 2,035 WCC Claim files. Of these, 1,709 were created through proper carrier filing of a 12A, and 326 were generated as a result of a Form 50 claim filing. Year to Date 14,193 Claim files have been created which is 58% of claim file volume prior year (24,350).