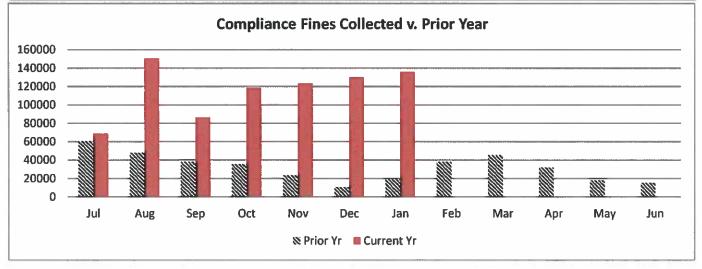

## **Compliance Fines:**

In January 2018, the Compliance Division collected \$135,820 in fines and penalties. Year to Date, the Compliance Division has collected \$813,154 in fines.

Year to Date vs Prior Year Total (\$382,199): 213%