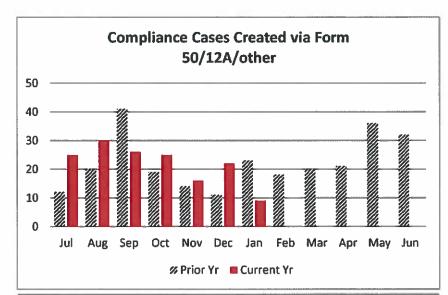

January 2018 vs. January 2017: 721%

Current Year End trend is 365% of 2016-2017

YTD 2017-18 (July - January) vs YTD 2016-2017: 348%

In January 2018, 9 compliance files were created from the combined filings of Form 50's, 12A's, and stakeholder reporting involving uninsured employers.

YTD vs. Prior Year total (267): 57% Jan 2018 to Jan 2017: 39% Current Yr End trend: 98% of 2016-2017 YTD 2017-2018 v. YTD 2016-2017: 109%

In January 2018, 190 compliance files were created from the DEW data process.