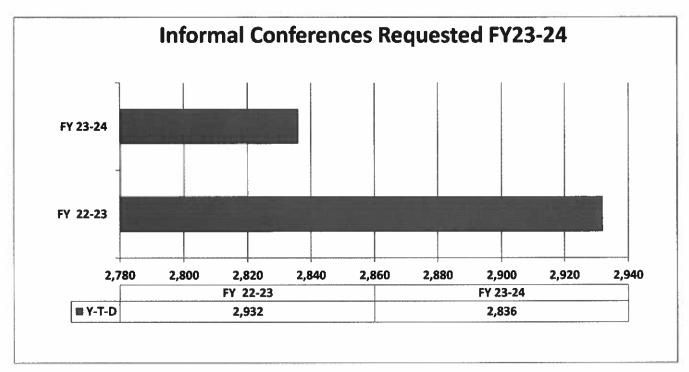

There were two hundred fifty-four (254) Informal Conferences requested during June and two hundred thirty-five (235) were conducted.

There were thirty-seven (37) regulatory mediations scheduled and sixty-nine (69) requested mediations. Totals are up 7% and 15% in the respective categories for the same period last year. The Judicial Department was notified of twenty-seven (27) matters resolved in mediation, with the receipt of Forms 70. This category's total is down 2% compared to this period last year. This does not include mediations that take place outside of what is reported to the Commission.