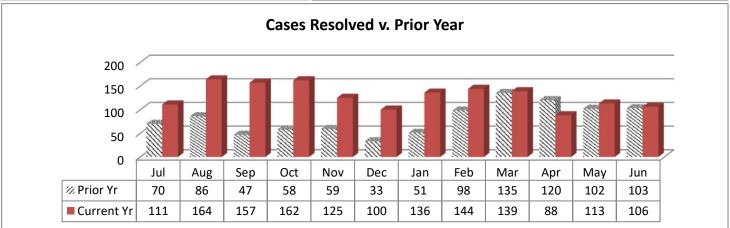

#### **Carryover Caseload:**

The Compliance Division closed June 2024 with 275 cases active, compared to an active caseload of 160 at the close of June 2023.

#### **Cases Resolved:**

For the month of June 2024, Compliance Division staff closed-out 106 cases.

#### **Compliance Fines:**

In June 2024, the Compliance Division collected \$49,262 in fines and penalties. Year to Date, the Compliance Division has collected \$824,063 in fines and penalties.

Year to Date vs Prior Year Total (\$483,063): 171%