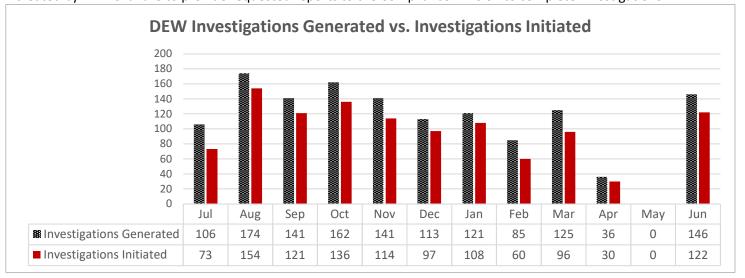

YTD vs. Prior Year total (430): 314% June 2023 to June 2024: 164% Current Yr End trend: 314% of 2022-2023

YTD 2023-2024 v. YTD 2022-2023:

314%

The DEW Data Pool is determined by the total number of potential, non-compliant employers who report wages to DEW with at least 4 employees and who's FEIN does not match with any coverage records in the Commission's coverage database. The investigations generated is the number of compliance investigations generated from the pool. The investigations initiated is the number of compliance investigations initiated from those that were generated. NOTE: No new DEW files were generated in May due to the approximate 200 DEW file backlog created by DEW's failure to provide requested reports to the Compliance Division to complete investigations.