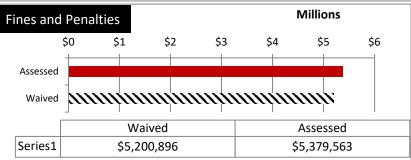

#### **Penalties Waived**

Although the Division has assessed \$5.4 m in fines this fiscal year, \$5.2 m have been <u>waived</u> or <u>rescinded</u> as employers have either obtained insurance coverage or were found not to be subject to the Act.