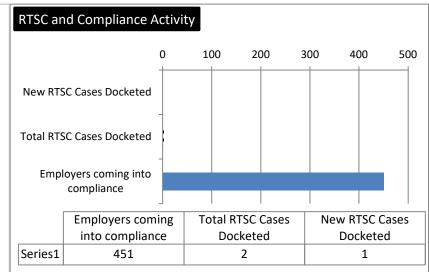

### **Employer Rule to Show Cause Hearings and Compliance Activity**

The Compliance Division docketed 1 new RTSC cases and 2 total RTSC cases in the month of June. And, compelled 30 South Carolina employers to come into compliance with the Act. Year to date, 7 new RTSC cases and 13 total RTSC cases have been docketed.

#### **Employers Obtaining Coverage**

Year to date, the Compliance Division has compelled 451 South Carolina employers to come into compliance with the Act. In so doing, approximately 3,017 previously uninsured workers are now properly covered.