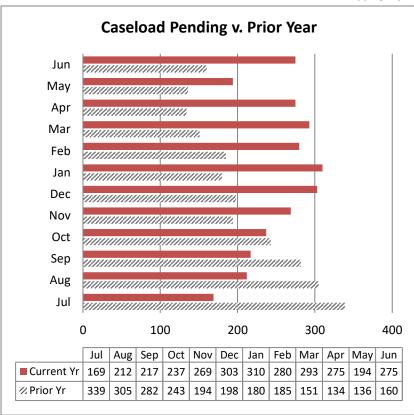

#### **Carryover Caseload:**

The Compliance Division closed June 2024 with 275 cases active, compared to an active caseload of 160 at the close of June 2023.