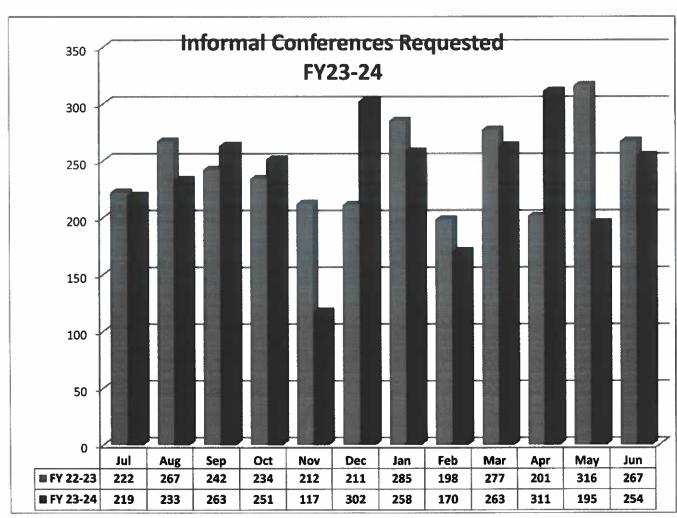

There were two hundred fifty-four (254) Informal Conferences requested during June and two hundred thirty-five (235) were conducted.

There were thirty-seven (37) regulatory mediations scheduled and sixty-nine (69) requested mediations. Totals are up 7% and 15% in the respective categories for the same period last year. The Judicial Department was notified of twenty-seven (27) matters resolved in mediation, with the receipt of Forms 70. This category's total is down 2% compared to this period last year. This does not include mediations that take place outside of what is reported to the Commission.