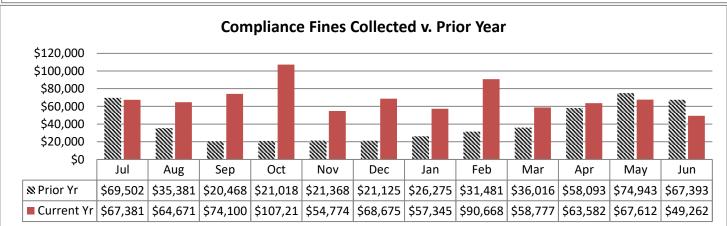

#### **Compliance Fines:**

In June 2024, the Compliance Division collected \$49,262 in fines and penalties. Year to Date, the Compliance Division has collected \$824,063 in fines and penalties.

Year to Date vs Prior Year Total (\$483,063): 171%

June 2023 vs. June 2024: 73%

Current Year End trend is 171% of 2022-2023

YTD 2022-23 (June - June) vs YTD 2023-2024: 171%

IMS COVERAGE DIVISION June 2024