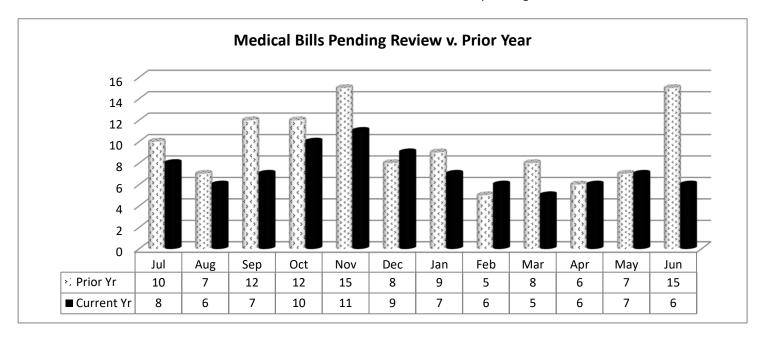

#### IMS MEDICAL SERVICES DIVISION

In June 2024, the Medical Services Division began the month with 7 bills pending review, received an additional 7 bills for review, conducted 8 bill reviews and ended the month with 6 bills pending.