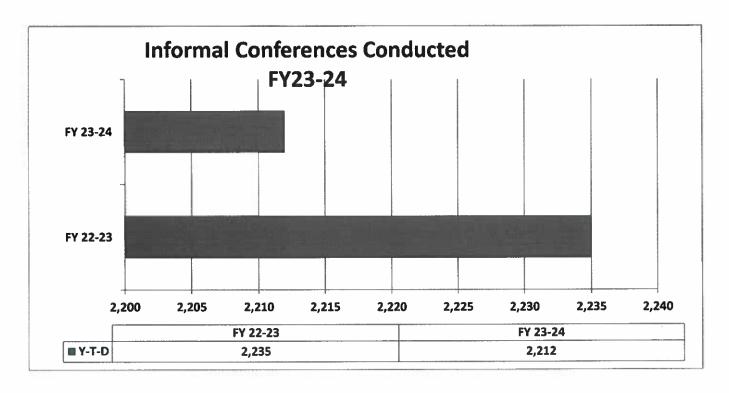

There were two hundred fifty-four (254) Informal Conferences requested during June and two hundred thirty-five (235) were conducted.

There were thirty-seven (37) regulatory mediations scheduled and sixty-nine (69) requested mediations. Totals are up 7% and 15% in the respective categories for the same period last year. The Judicial Department was notified of twenty-seven (27) matters resolved in mediation, with the receipt of Forms 70. This category's total is down 2% compared to this period last year. This does not include mediations that take place outside of what is reported to the Commission.