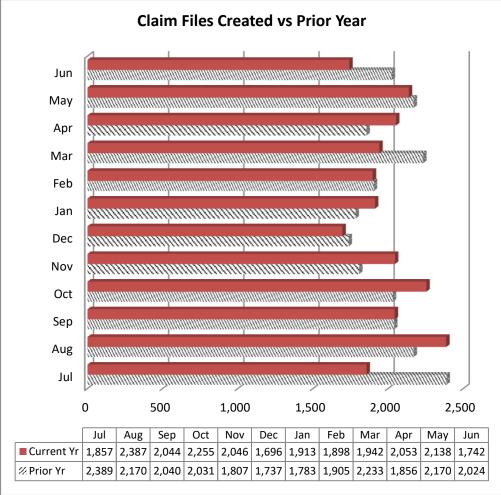

#### **WCC Claim Files:**

In June 2024, the Coverage Division received a total of 1,742 WCC Claim files. Of these, 1,537 were created through proper carrier filing of a 12A, and 205 were generated as a result of a Form 50 claim filing. Year to Date 23,971 Claim files have been created which is 99% of claim file volume prior year (24,145).