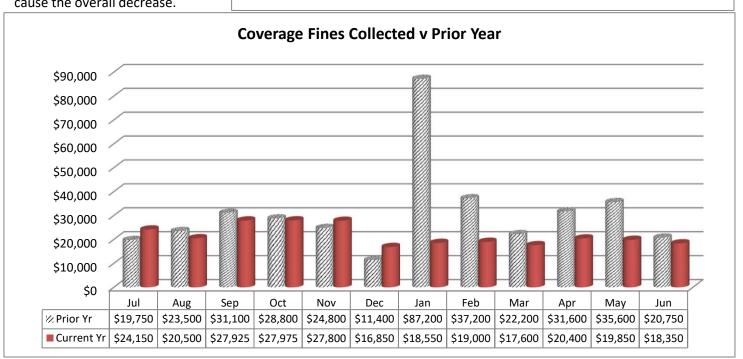

#### **Coverage Fines:**

The Coverage Division collected \$18,350 in fine revenue in June 2024, as compared to \$20,750 in Coverage fines/penalties accrued during June 2023. Year on Year, Coverage fines are at 69% of collections for prior year. NOTE: The decrease in overall coverage fine revenue is mainly due to last year's anomoly in the month of January. No internal processes have changed to cause the overall decrease.