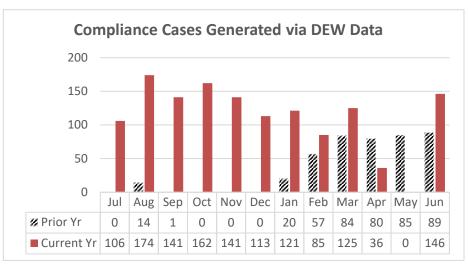

YTD vs. Prior Year total (184): 105% June 2023 to June 2024: 100% Current Yr End trend: 105% of 2022-2023

YTD 2023-2024 v. YTD 2022-2023:

105%

In June 2024, 146 compliance files were generated from the DEW data process.

YTD vs. Prior Year total (430): 314% June 2023 to June 2024: 164% Current Yr End trend: 314% of 2022-2023

YTD 2023-2024 v. YTD 2022-2023:

314%

The DEW Data Pool is determined by the total number of potential, non-compliant employers who report wages to DEW with at least 4 employees and who's FEIN does not match with any coverage records in the Commission's coverage database. The investigations generated is the number of compliance investigations generated from the pool. The investigations initiated is the number of compliance investigations initiated from those that were generated. NOTE: No new DEW files were generated in May due to the approximate 200 DEW file backlog created by DEW's failure to provide requested reports to the Compliance Division to complete investigations.