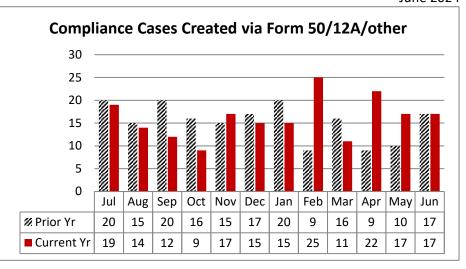

Year to date, a total of 115 carrier RTSC cases have been docketed, 114 cases for a total of \$131,828 have been resolved.

In June 2024, 17 compliance files were created from the combined filings of Form 50's, 12A's, and stakeholder reporting involving uninsured employers.

YTD vs. Prior Year total (184): 105% June 2023 to June 2024: 100% Current Yr End trend: 105% of 2022-2023

YTD 2023-2024 v. YTD 2022-2023:

105%

In June 2024, 146 compliance files were generated from the DEW data process.