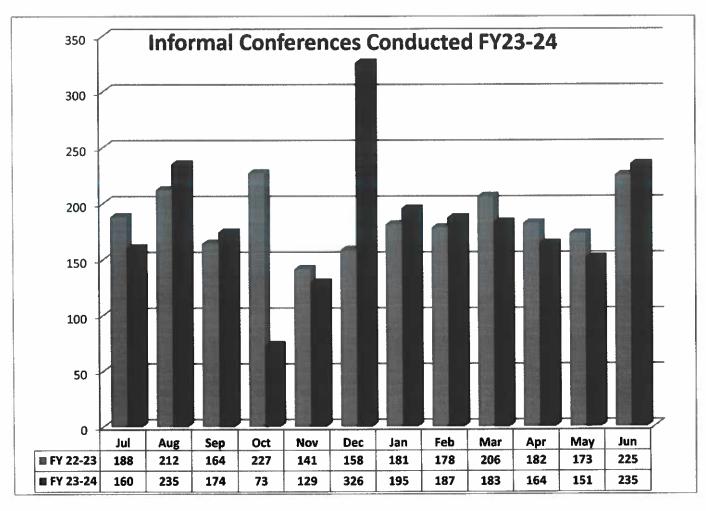

There were two hundred fifty-four (254) Informal Conferences requested during June and two hundred thirty-five (235) were conducted.

There were thirty-seven (37) regulatory mediations scheduled and sixty-nine (69) requested mediations. Totals are up 7% and 15% in the respective categories for the same period last year. The Judicial Department was notified of twenty-seven (27) matters resolved in mediation, with the receipt of Forms 70. This category's total is down 2% compared to this period last year. This does not include mediations that take place outside of what is reported to the Commission.